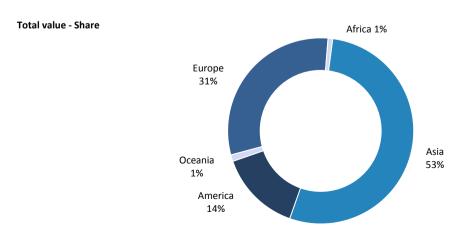

## Swiss watch exports by region January-September 2019

| Regions                  | Wrist-watches |                        |             |                        | Total value |                        |               |
|--------------------------|---------------|------------------------|-------------|------------------------|-------------|------------------------|---------------|
|                          | Units         | Variation<br>2019/2018 | Mil. of CHF | Variation<br>2019/2018 | Mil. of CHF | Variation<br>2019/2018 | Share<br>2019 |
| Europe                   | 4,983,449     | -13.9%                 | 4,482.0     | +0.2%                  | 4,846.2     | +0.2%                  | 30.4%         |
| UE                       | 4,353,041     | -12.2%                 | 4,176.9     | +0.5%                  | 4,532.0     | +0.5%                  | 28.5%         |
| Eastern Europe           | 402,934       | -17.6%                 | 169.8       | +0.1%                  | 176.3       | +0.4%                  | 1.1%          |
| Other European countries | 227,474       | -33.4%                 | 135.2       | -9.8%                  | 137.9       | -10.1%                 | 0.9%          |
| Africa                   | 171,245       | -5.4%                  | 126.1       | -0.7%                  | 130.5       | -1.6%                  | 0.8%          |
| Asia                     | 7,726,812     | -12.7%                 | 8,049.4     | +3.5%                  | 8,491.1     | +3.7%                  | 53.3%         |
| Middle East              | 1,444,047     | -16.6%                 | 1,460.6     | -3.9%                  | 1,485.5     | -3.6%                  | 9.3%          |
| Far East                 | 5,017,498     | -11.8%                 | 5,307.2     | +5.4%                  | 5,616.2     | +6.0%                  | 35.3%         |
| Other Asian countries    | 1,265,267     | -11.5%                 | 1,281.6     | +5.1%                  | 1,389.4     | +3.3%                  | 8.7%          |
| America                  | 2,159,597     | -15.7%                 | 2,166.3     | +6.4%                  | 2,276.0     | +6.4%                  | 14.3%         |
| North America            | 1,587,360     | -12.7%                 | 1,779.9     | +8.7%                  | 1,881.7     | +8.6%                  | 11.8%         |
| South America            | 572,237       | -23.2%                 | 386.4       | -3.0%                  | 394.3       | -3.0%                  | 2.5%          |
| Oceania                  | 142,958       | -10.8%                 | 173.8       | +4.1%                  | 180.3       | -6.8%                  | 1.1%          |
| World                    | 15,184,061    | -13.5%                 | 14,997.5    | +2.9%                  | 15,924.0    | +2.8%                  | 100.0%        |