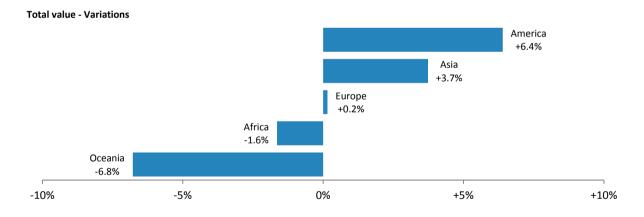

## Swiss watch exports by region January-September 2019

| Regions                  | Wrist-watches |                        |             |                        | Total value |                        |               |
|--------------------------|---------------|------------------------|-------------|------------------------|-------------|------------------------|---------------|
|                          | Units         | Variation<br>2019/2018 | Mil. of CHF | Variation<br>2019/2018 | Mil. of CHF | Variation<br>2019/2018 | Share<br>2019 |
| Europe                   | 4,983,449     | -13.9%                 | 4,482.0     | +0.2%                  | 4,846.2     | +0.2%                  | 30.4%         |
| UE                       | 4,353,041     | -12.2%                 | 4,176.9     | +0.5%                  | 4,532.0     | +0.5%                  | 28.5%         |
| Eastern Europe           | 402,934       | -17.6%                 | 169.8       | +0.1%                  | 176.3       | +0.4%                  | 1.1%          |
| Other European countries | 227,474       | -33.4%                 | 135.2       | -9.8%                  | 137.9       | -10.1%                 | 0.9%          |
| Africa                   | 171,245       | -5.4%                  | 126.1       | -0.7%                  | 130.5       | -1.6%                  | 0.8%          |
| Asia                     | 7,726,812     | -12.7%                 | 8,049.4     | +3.5%                  | 8,491.1     | +3.7%                  | 53.3%         |
| Middle East              | 1,444,047     | -16.6%                 | 1,460.6     | -3.9%                  | 1,485.5     | -3.6%                  | 9.3%          |
| Far East                 | 5,017,498     | -11.8%                 | 5,307.2     | +5.4%                  | 5,616.2     | +6.0%                  | 35.3%         |
| Other Asian countries    | 1,265,267     | -11.5%                 | 1,281.6     | +5.1%                  | 1,389.4     | +3.3%                  | 8.7%          |
| America                  | 2,159,597     | -15.7%                 | 2,166.3     | +6.4%                  | 2,276.0     | +6.4%                  | 14.3%         |
| North America            | 1,587,360     | -12.7%                 | 1,779.9     | +8.7%                  | 1,881.7     | +8.6%                  | 11.8%         |
| South America            | 572,237       | -23.2%                 | 386.4       | -3.0%                  | 394.3       | -3.0%                  | 2.5%          |
| Oceania                  | 142,958       | -10.8%                 | 173.8       | +4.1%                  | 180.3       | -6.8%                  | 1.1%          |
| World                    | 15,184,061    | -13.5%                 | 14,997.5    | +2.9%                  | 15,924.0    | +2.8%                  | 100.0%        |