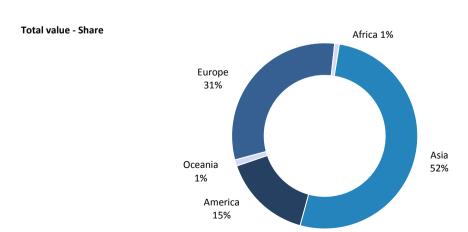

## Swiss watch exports by region September 2019

| Regions                  | Wrist-watches |                        |             |                        | Total value |                     |               |
|--------------------------|---------------|------------------------|-------------|------------------------|-------------|---------------------|---------------|
|                          | Units         | Variation<br>2019/2018 | Mil. of CHF | Variation<br>2019/2018 | Mil. of CHF | Variation 2019/2018 | Share<br>2019 |
| Europe                   | 580,247       | -9.1%                  | 515.6       | +5.3%                  | 562.3       | +6.5%               | 30.9%         |
| UE                       | 515,889       | -8.1%                  | 481.6       | +4.6%                  | 527.1       | +5.9%               | 29.0%         |
| Eastern Europe           | 40,355        | -13.1%                 | 19.1        | +9.4%                  | 20.0        | +9.5%               | 1.1%          |
| Other European countries | 24,003        | -21.8%                 | 14.9        | +26.6%                 | 15.3        | +26.4%              | 0.8%          |
| Africa                   | 12,476        | -45.2%                 | 14.3        | +31.6%                 | 14.8        | +32.1%              | 0.8%          |
| Asia                     | 894,798       | +2.3%                  | 895.4       | +12.0%                 | 941.7       | +11.3%              | 51.7%         |
| Middle East              | 128,882       | -3.9%                  | 158.9       | +9.2%                  | 161.7       | +9.6%               | 8.9%          |
| Far East                 | 610,647       | +4.9%                  | 585.6       | +13.7%                 | 616.5       | +13.0%              | 33.9%         |
| Other Asian countries    | 155,269       | -2.3%                  | 150.8       | +8.7%                  | 163.6       | +6.9%               | 9.0%          |
| America                  | 266,978       | -24.8%                 | 270.9       | +15.4%                 | 281.9       | +14.0%              | 15.5%         |
| North America            | 200,729       | -25.7%                 | 222.5       | +17.1%                 | 232.7       | +15.6%              | 12.8%         |
| South America            | 66,249        | -21.9%                 | 48.5        | +8.4%                  | 49.2        | +7.2%               | 2.7%          |
| Oceania                  | 20,157        | -4.3%                  | 18.7        | -4.9%                  | 19.5        | -4.2%               | 1.1%          |
| World                    | 1,774,656     | -7.2%                  | 1,715.0     | +10.4%                 | 1,820.3     | +10.2%              | 100.0%        |