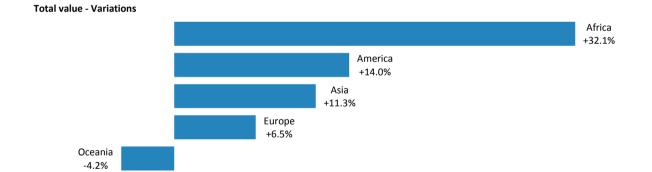

## Swiss watch exports by region September 2019

| Regions                  | Wrist-watches |                        |             |                        | Total value |                     |               |
|--------------------------|---------------|------------------------|-------------|------------------------|-------------|---------------------|---------------|
|                          | Units         | Variation<br>2019/2018 | Mil. of CHF | Variation<br>2019/2018 | Mil. of CHF | Variation 2019/2018 | Share<br>2019 |
| Europe                   | 580,247       | -9.1%                  | 515.6       | +5.3%                  | 562.3       | +6.5%               | 30.9%         |
| UE                       | 515,889       | -8.1%                  | 481.6       | +4.6%                  | 527.1       | +5.9%               | 29.0%         |
| Eastern Europe           | 40,355        | -13.1%                 | 19.1        | +9.4%                  | 20.0        | +9.5%               | 1.1%          |
| Other European countries | 24,003        | -21.8%                 | 14.9        | +26.6%                 | 15.3        | +26.4%              | 0.8%          |
| Africa                   | 12,476        | -45.2%                 | 14.3        | +31.6%                 | 14.8        | +32.1%              | 0.8%          |
| Asia                     | 894,798       | +2.3%                  | 895.4       | +12.0%                 | 941.7       | +11.3%              | 51.7%         |
| Middle East              | 128,882       | -3.9%                  | 158.9       | +9.2%                  | 161.7       | +9.6%               | 8.9%          |
| Far East                 | 610,647       | +4.9%                  | 585.6       | +13.7%                 | 616.5       | +13.0%              | 33.9%         |
| Other Asian countries    | 155,269       | -2.3%                  | 150.8       | +8.7%                  | 163.6       | +6.9%               | 9.0%          |
| America                  | 266,978       | -24.8%                 | 270.9       | +15.4%                 | 281.9       | +14.0%              | 15.5%         |
| North America            | 200,729       | -25.7%                 | 222.5       | +17.1%                 | 232.7       | +15.6%              | 12.8%         |
| South America            | 66,249        | -21.9%                 | 48.5        | +8.4%                  | 49.2        | +7.2%               | 2.7%          |
| Oceania                  | 20,157        | -4.3%                  | 18.7        | -4.9%                  | 19.5        | -4.2%               | 1.1%          |
| World                    | 1,774,656     | -7.2%                  | 1,715.0     | +10.4%                 | 1,820.3     | +10.2%              | 100.0%        |